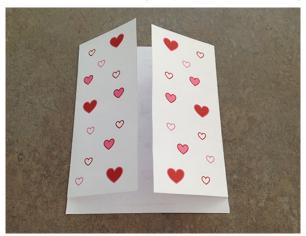

Step #2: Fold down flap located on the left side of treat bag first then continue process on the right side using the light grey lines as your guide as pictured above.

Step #4: Put a small bead of glue on the flap located on the left side of treat bag then press the right flap down. Continue process by gluing the final bottom flap.

Step #1: With your regular scissors cut your Sacred Heart Valentine Treat Bag out following the outside light grey lines. When finished it should look like the photo above.

Step #3: Fold down the third flap on the bottom side of treat bag using the light grey lines as your guide as pictured above.