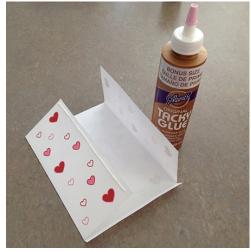

Step #2: Fold down flap located on the left side of treat bag first then continue process on the right side using the light grey lines as your guide as pictured above.

Step #4: Put a small bead of glue on the flap located on the left side of treat bag then press the right flap down. Continue process by gluing the final bottom flap.

Step #1: With your regular scissors cut your Sacred Heart Valentine Treat Bag out following the outside light grey lines. When finished it should look like the photo above.

Step #3: Fold down the third flap on the bottom side of treat bag using the light grey lines as your guide as pictured above.

Final Step: This step is optional. Use Pinking Shears or decorative scissors to cut along the top of bag to give it a decorative edge. Once glue dries fill with goodies!

© 2013 Holy Reflections