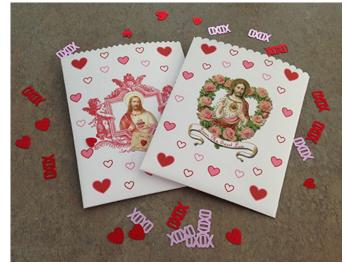

Final Step: This step is optional. Use Pinking Shears or decorative scissors to cut along the top of bag to give it a decorative edge. Once glue dries fill with goodies!

© 2013 Holy Reflections