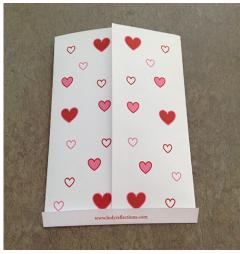

Step #1: With your regular scissors cut your Sacred Heart Valentine Treat Bag out following the outside light grey lines. When finished it should look like the photo above.

Step #3: Fold down the third flap on the bottom side of treat bag using the light grey lines as your guide as pictured above.