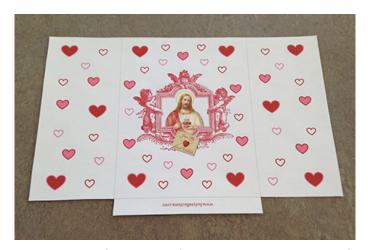

Step #1: With your regular scissors cut your Sacred Heart Valentine Treat Bag out following the outside light grey lines. When finished it should look like the photo above.

Step #3: Fold down the third flap on the bottom side of treat bag using the light grey lines as your guide as pictured above.